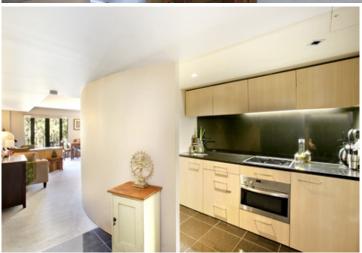

Oversized open plan lounge & dining area
Designer kitchen w Meile appliances & built-in fridge
Spacious master bedroom w built-in wardrobes
Stylish bathroom & concealed laundry w dryer
Security complex w lift & intercom access
Ducted air conditioning & ample storage
Allocated secure car space & visitor parking