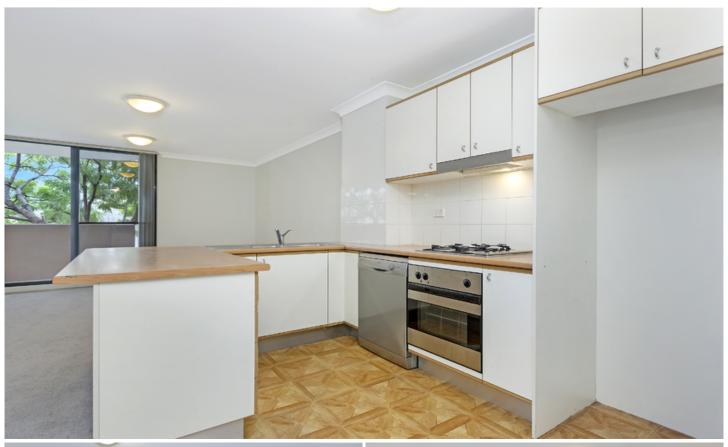

Light filled open plan lounge & dining area
Modern gas kitchen w stainless steel appliances
Master bedroom w walk-in robe & ensuite
Spacious second bedroom w balcony access
Bathroom w tub & separate laundry w dryer
North facing balcony w leafy outlook
Secure car space & ample visitor parking