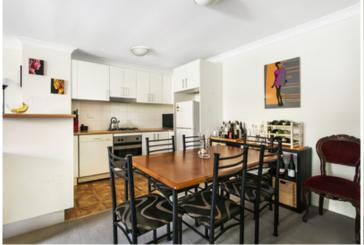

Generous open plan lounge & dining area
Gas kitchen w stainless steel appliances ? Free gas
Well-appointed bedroom w large built-in robes
Bathroom w tub & internal laundry w dryer
Entertainers balcony w leafy complex views
Generous storage space & ample visitor parking