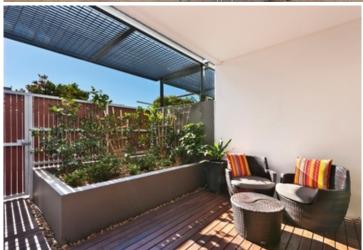

Light filled open plan lounge & dining area
Designer gas kitchen w stainless steel appliances
Master bed w built-in robes & chic ensuite
Spacious second bed w built-in robes
Private courtyard perfect for entertaining
Stylish bathroom & separate laundry w dryer
Air conditioning & generous storage space