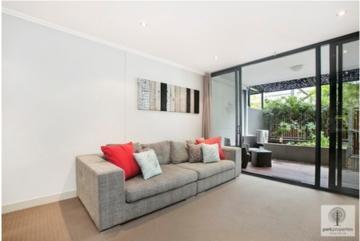

Light filled open plan lounge & dining area
Designer gas kitchen w stainless steel appliances
Master bed w built-in robes & chic ensuite
Spacious second bed w built-in robes
Private courtyard perfect for entertaining
Stylish bathroom & separate laundry w dryer
Air conditioning & generous storage space