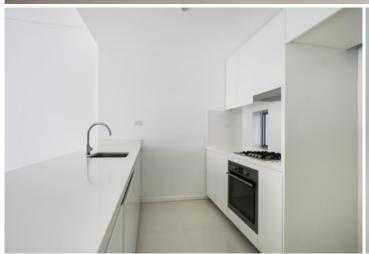

Light filled tiled open plan lounge & dining area
Designer gas kitchen w stainless steel appliances
Generous bedrooms both w built-in robes
Stylish bathrooms & separate laundry w dryer
Air conditioning & generous storage space
Large sunny courtyard perfect for entertaining