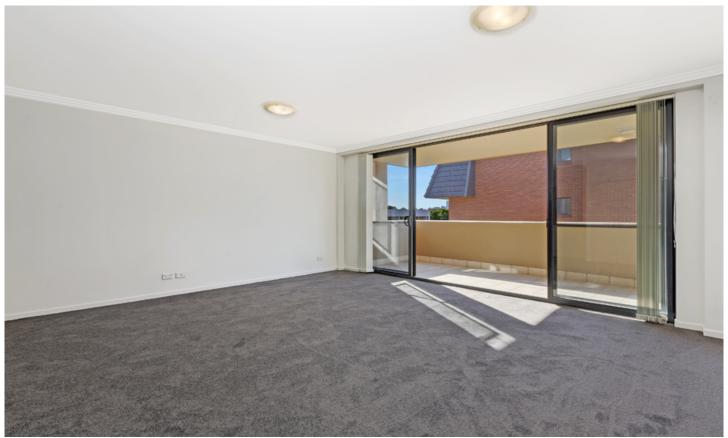

Oversized open plan lounge & dining area
Designer gas kitchen w stainless steel appliances
Full length entertainers balcony w complex views
Spacious bedroom w built-in robes & balcony access
Stylish bathroom w tub & internal laundry w dryer
New carpet, paint & blinds throughout