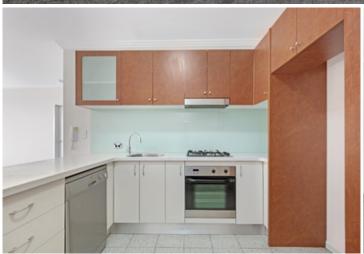

Oversized open plan lounge & dining area
Designer gas kitchen w stainless steel appliances
Full length entertainers balcony w complex views
Spacious bedroom w built-in robes & balcony access
Stylish bathroom w tub & internal laundry w dryer
New carpet, paint & blinds throughout