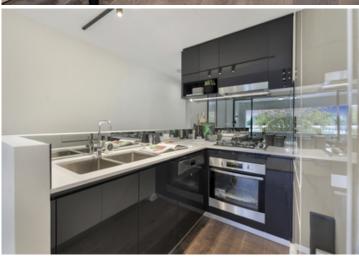

A boutique warehouse conversion of only 21 apartments over 4 levels w/ solid original brickwork, original steel beams, concrete lift & upscale interiors, exteriors and landscaping.

Light filled open plan lounge & dining area
Large entertaining terrace w district views
Luxurious gas kitchen w stainless steel appliances & fridge/freezer
Generous bedroom w large built-in robes
Stunning bathroom & separate laundry w washer/dryer
Ducted air-conditioning & generous storage space