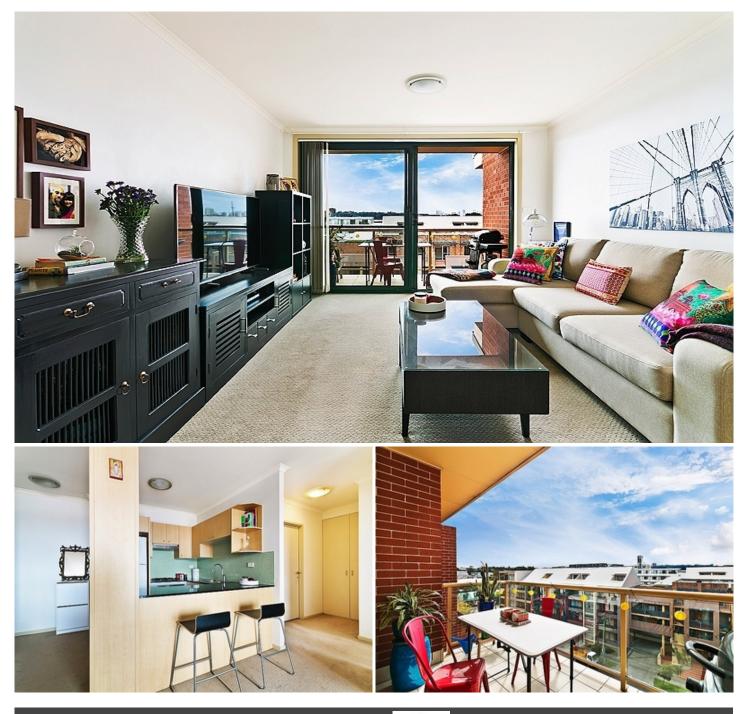

## Top floor apartment with northerly aspect & city views

Offering an outstanding Inner West address, this light filled top floor one bedroom apartment has instant appeal with a spacious open-plan design & crisp interiors.

Light filled open plan lounge & dining area Designer gas kitchen w stainless steel appliances Well-appointed bedroom w built-in robes Stylish bathroom w tub & internal laundry w dryer Entertainers balcony w city skyline views Generous storage space & ample visitor parking

Placed just steps from the hip Erskineville Village, the eat streets of King and Crown Streets and minutes to The Grounds, Campos, Rosetta Stone Bakery, Bread & Circus, and Fratelli Fresh, Sydney Park Village is one of the most sought after resort style buildings in inner Sydney. Offering incomparable facilities including 24 hour security, 60 visitor car spaces, outdoor pool, two tennis courts, gym and indoor heated lap pool - immerse yourself in a sanctuary away from any urban buzz.