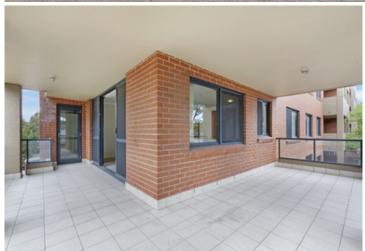

## Oversized corner apartment with wrap around terrace

Conveniently situated in the highly sought after Sydney Park Village complex, this light filled corner apartment offers space, style and resort style living. Boasting a generous open plan layout, it also features a large wrap around balcony with stylish modern finishes throughout.

Large open plan lounge & dining area
Designer gas kitchen w stainless steel appliances
Wrap around balcony perfect for entertaining
Main bed w double built-ins, ensuite & balcony access
Generous second bedroom w built-in robes
Stylish bathroom w tub & separate laundry w dryer
Study alcove & generous storage space
Security car space & ample visitor parking