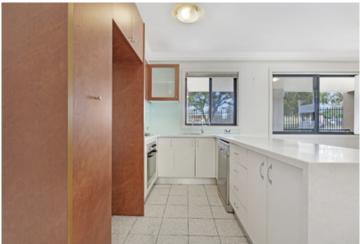

Large open plan lounge & dining area
Designer gas kitchen w stainless steel appliances
Wrap around balcony perfect for entertaining
Main bed w double built-ins, ensuite & balcony access
Generous second bedroom w built-in robes
Stylish bathroom w tub & separate laundry w dryer
Study alcove & generous storage space
Security car space & ample visitor parking