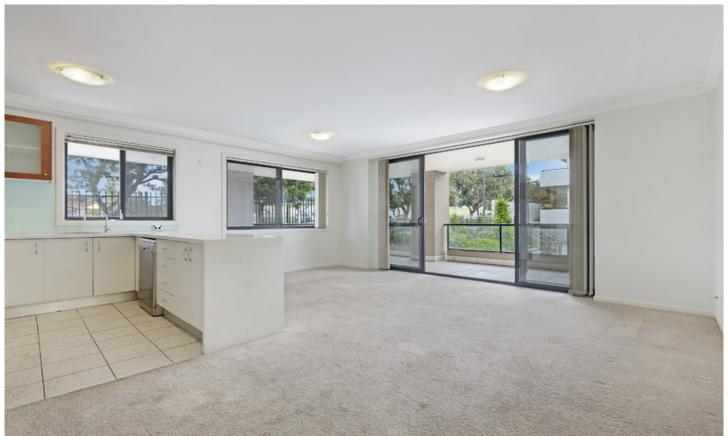

## Oversized corner apartment with wrap around terrace

Conveniently situated in the highly sought after Sydney Park Village complex, this light filled corner apartment offers space, style and resort style living. Boasting a generous open plan layout, it also features a large wrap around balcony with stylish modern finishes throughout.

Large open plan lounge & dining area
Designer gas kitchen w stainless steel appliances
Wrap around balcony perfect for entertaining
Main bed w double built-ins, ensuite & balcony access
Generous second bedroom w built-in robes
Stylish bathroom w tub & separate laundry w dryer
Study alcove & generous storage space
Security car space & ample visitor parking