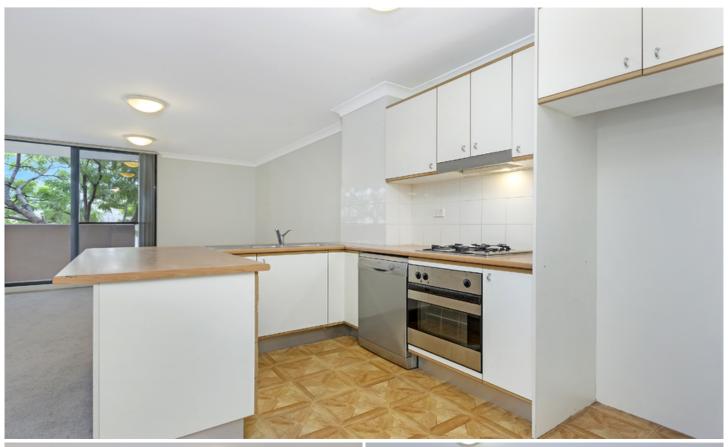

Light filled open plan lounge & dining area Modern gas kitchen w stainless steel appliances Master bedroom w walk-in robe & ensuite Spacious second bedroom w balcony access Bathroom w tub & separate laundry w dryer North facing balcony w leafy outlook Secure car space & ample visitor parking