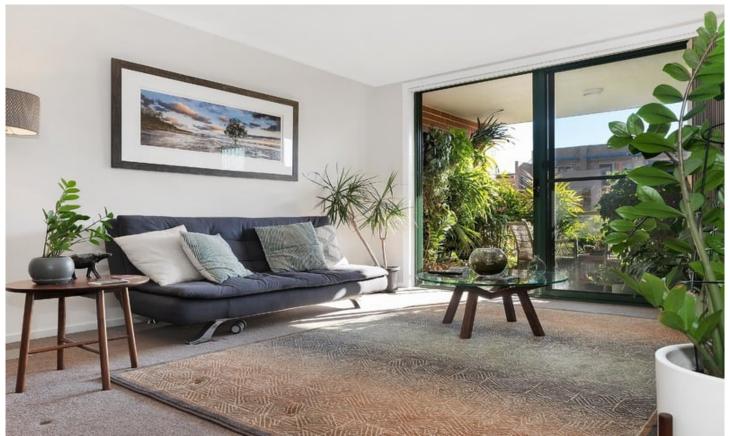

## Light filled apartment in urban city fringe locale

Displaying sleek, low-maintenance living, this lavish one bedroom apartment offers a generous floor plan with city skyline views and renovated interiors. Tastefully styled, the apartment will tantalise anyone looking for an opportunity to live in a popular lifestyle location. It is simply a matter of metres to the vibrant community atmosphere of the Inner West.

Generous open plan lounge & dining area
Designer gas kitchen w stainless steel appliances
Spacious bedroom w built in robes & balcony access
Large entertainers' balcony with city skyline views
Modern bathroom w tub & internal laundry w dryer
Separate study area perfect for home office
Air conditioning & generous storage space