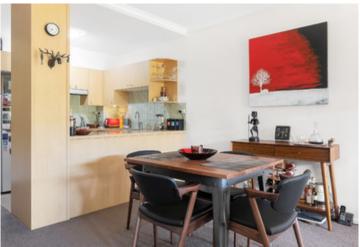

Generous open plan lounge & dining area
Designer gas kitchen w stainless steel appliances
Spacious bedroom w built in robes & balcony access
Large entertainers' balcony with city skyline views
Modern bathroom w tub & internal laundry w dryer
Separate study area perfect for home office
Air conditioning & generous storage space