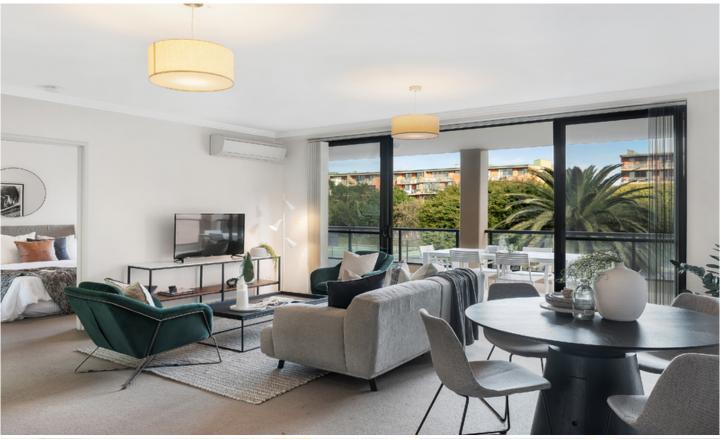

## Light filled apartment in urban city fringe locale

Displaying sleek, low-maintenance living, this lavish one bedroom apartment offers a generous floor plan with views over the complex's superb facilities and renovated interiors. Tastefully styled, the apartment will tantalise anyone looking for an opportunity to live in a popular lifestyle location. It is simply a matter of metres to the vibrant community atmosphere of the Inner West.

Oversized open plan lounge & dining area Designer gas kitchen w stainless steel appliances Full length entertainers balcony w complex views Spacious bedroom w large built-in robes Stylish bathroom w tub & internal laundry w dryer Air conditioning & generous storage space Secure car space & ample visitor parking