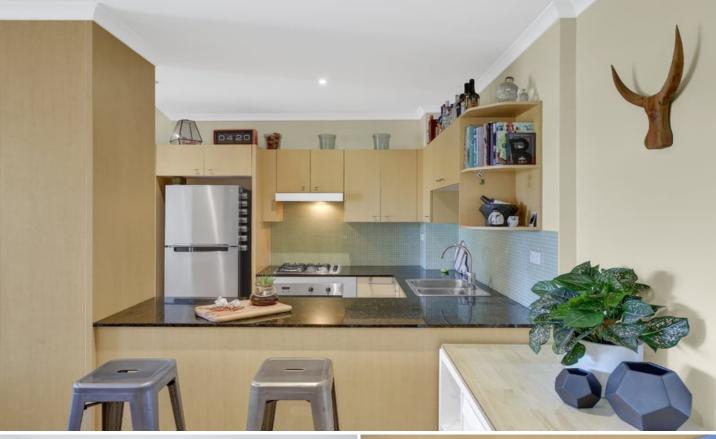

## Oversized apartment with light filled aspect

Located in Sydney Park Village, this spacious retreat offers flowing interiors, an oversized floor plan and relaxed resort style living. The property features a home of exceptional privacy and low maintenance convenience with a great entertainers' layout and light filled aspect.

Light filled open plan lounge & dining area Designer gas kitchen w stainless steel appliances Massive main bedroom w walk-in robe & ensuite Full length balcony perfect for entertaining Generous second bedroom w built-in robes Stylish bathroom w tub & separate laundry w dryer Air conditioning & separate study alcove Secure car space & ample visitor parking