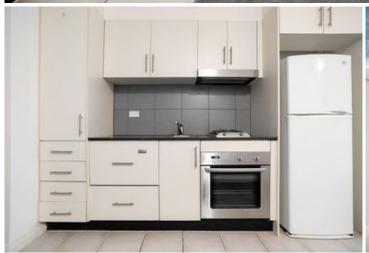

Light filled open plan lounge & dining area
Double bedroom w built in robes & wash room
Modern bathroom & internal laundry w washer/dryer
Gas kitchen w stainless steel appliances including fridge
Air conditioning, security complex w undercover car space
Ground floor position w private street entrance