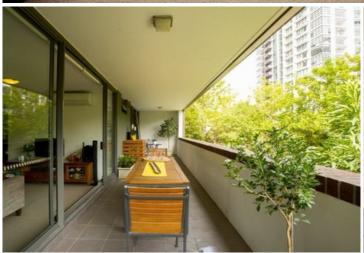

Light-filled open plan lounge & dining area Oversized alfresco balcony perfect for entertaining Designer gas kitchen w stainless steel appliances Large master bed w built-in robes & ensuite Stylish bathroom w separate laundry Generous second bedroom w built-in robes Air conditioning & ample secure visitor parking