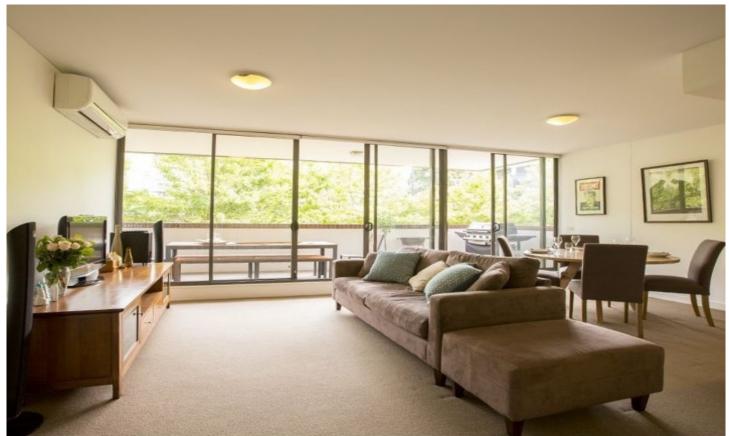

## Oversized light filled apartment with private leafy outlook

Located in the highly sought after Verve complex, this stylish apartment has been architecturally designed by Turner & Associates. Showcasing a generous layout with modern finishes and an ideal light filled aspect, this apartment is a great option for people seeking an easy care property in a superb lifestyle location.

Light-filled open plan lounge & dining area Oversized alfresco balcony perfect for entertaining Designer gas kitchen w stainless steel appliances Large master bed w built-in robes & ensuite Stylish bathroom w separate laundry Generous second bedroom w built-in robes Air conditioning & ample secure visitor parking