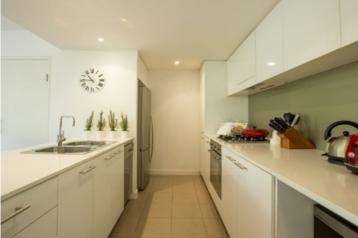

Light-filled open plan lounge & dining area Oversized alfresco balcony perfect for entertaining Designer gas kitchen w stainless steel appliances Large master bed w built-in robes & ensuite Stylish bathroom w separate laundry Generous second bedroom w built-in robes Air conditioning & ample secure visitor parking