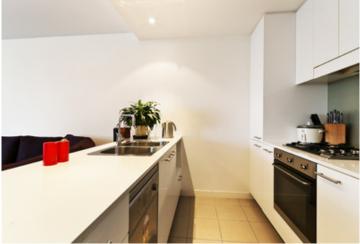

Light-filled open plan lounge & dining area
Oversized courtyard perfect for entertaining
Gourmet gas kitchen w stainless steel appliances
Double bedroom w built-in robes & courtyard access
Stylish bathroom & separate laundry w clothes dryer
Air conditioning & generous storage space
Secure building w undercover car space