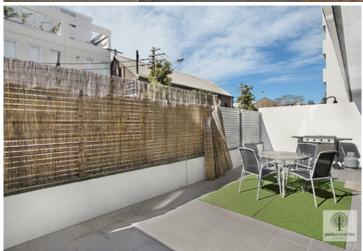

Light-filled open plan lounge & dining area
Oversized courtyard perfect for entertaining
Gourmet gas kitchen w stainless steel appliances
Double bedroom w built-in robes & courtyard access
Stylish bathroom & separate laundry w clothes dryer
Air conditioning & generous storage space
Secure building w undercover car space