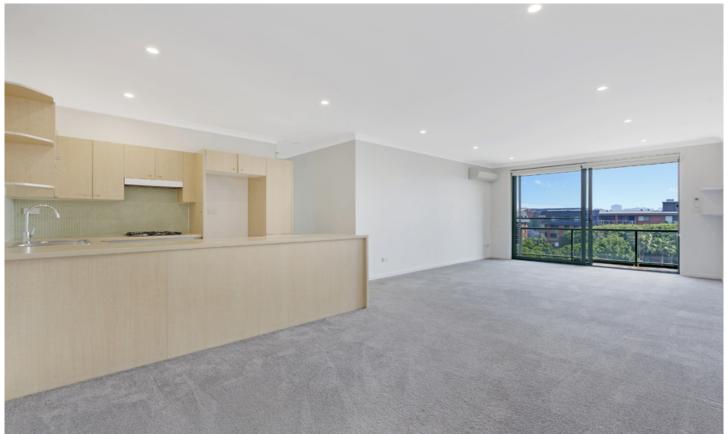

## Oversized top floor apartment with light filled aspect

Generous in size and features, this two bedroom apartment boasts light filled, oversized living. Situated in the highly sought after Sydney Park Village complex, it offers a versatile floor plan with stylish finishes and peaceful views over the complex gardens and outdoor facilities.

Oversized open plan lounge & dining area
Large entertainers balcony w leafy complex views
Designer gas kitchen w stainless steel appliances
Main bedroom w built-in robes & ensuite
Spacious second bedroom w built-in wardrobes
Bathroom w tub & separate laundry w dryer
Air conditioning & storage box
Two undercover secure tandem car spaces