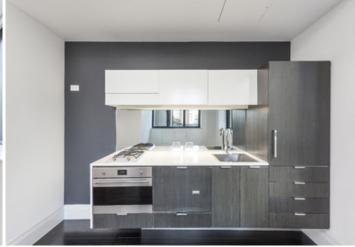

Apply here: shorturl.at/cvOST Light filled open plan lounge & dining area

Sleek galley kitchen w stainless steel appliances
Chic bathroom & laundry w washer/dryer combo
Air conditioning & timber flooring throughout