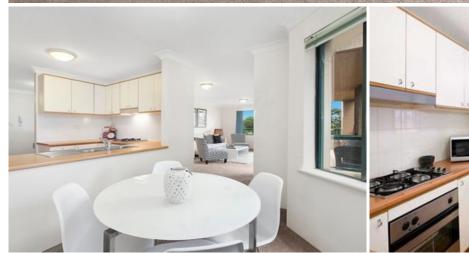

Generous open plan living & dining area
Modern gas kitchen with stainless steel appliances
Large main bedroom w walk-in robe & ensuite bathroom
Spacious second & third bedrooms both w built in robes
Modern bathroom w tub & separate laundry w dryer
Large wrap around courtyard perfect for entertaining
Two secure car spaces & ample visitor parking