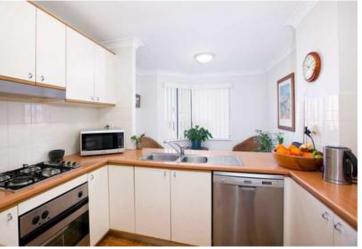

Generous open plan living & dining area
Modern gas kitchen with stainless steel appliances
Large main bedroom w walk-in robe & ensuite bathroom
Spacious second & third bedrooms both w built in robes
Modern bathroom w tub & separate laundry w dryer
Large wrap around courtyard perfect for entertaining
Two secure car spaces & ample visitor parking