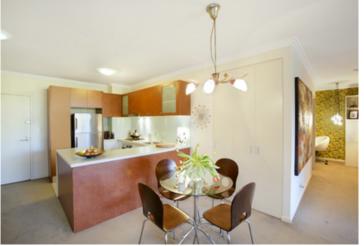

Large open plan lounge & dining area
Designer gas kitchen w stainless steel appliances
Full length entertainers balcony w complex views
Main bedroom w built-ins, ensuite & balcony access
Spacious Second bedroom with built-in wardrobes
Stylish bathroom w tub & separate laundry w dryer
Air conditioning, & generous storage space
Study area perfect for home office
Secure car space & ample visitor parking