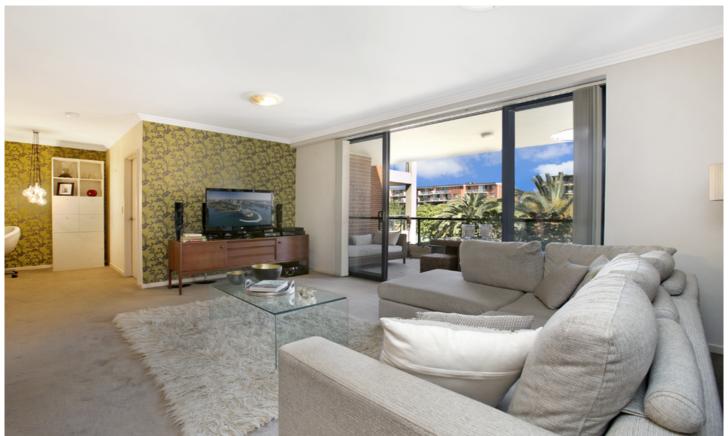

Large open plan lounge & dining area
Designer gas kitchen w stainless steel appliances
Full length entertainers balcony w complex views
Main bedroom w built-ins, ensuite & balcony access
Spacious Second bedroom with built-in wardrobes
Stylish bathroom w tub & separate laundry w dryer
Air conditioning, & generous storage space
Study area perfect for home office
Secure car space & ample visitor parking