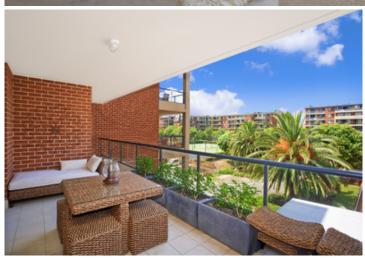

Large open plan lounge & dining area
Designer gas kitchen w stainless steel appliances
Full length entertainers balcony w complex views
Main bedroom w built-ins, ensuite & balcony access
Spacious Second bedroom with built-in wardrobes
Stylish bathroom w tub & separate laundry w dryer
Air conditioning, & generous storage space
Study area perfect for home office
Secure car space & ample visitor parking