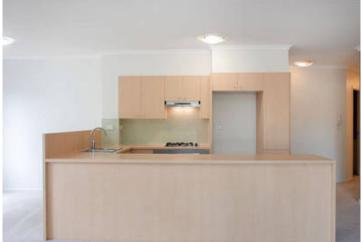

Light filled open plan lounge & dining area
Gourmet gas kitchen w stainless steel appliances
Large main bedroom w built ?in robe, ensuite & balcony access
North facing balcony w leafy outlook
Generous second bedroom w built-in robes
Stylish bathroom with tub & separate laundry
Secure car space & ample visitor parking