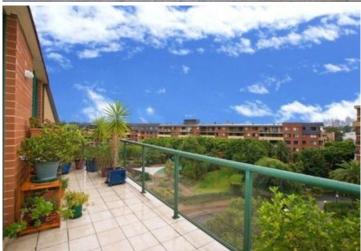

Light filled open plan lounge & dining area
Gourmet gas kitchen w stainless steel appliances
Large main bedroom w built ?in robe, ensuite & balcony access
North facing balcony w leafy outlook
Generous second bedroom w built-in robes
Stylish bathroom with tub & separate laundry
Secure car space & ample visitor parking