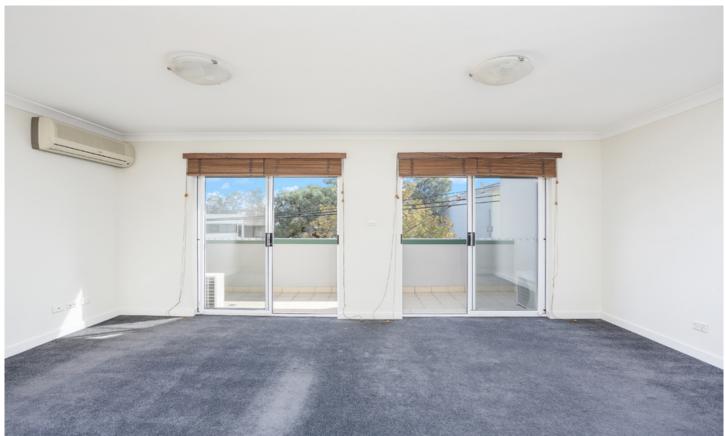

## Light filled apartment in desirable location

Light filled throughout, this spacious apartment with secure parking is located in the ever so popular hub of Alexandria. Featuring an open plan layout with modern interiors and air conditioning throughout, it is further enhanced with an entertaining terrace and private leafy outlook.

Light filled open plan lounge & dining area
Stylish kitchen w stainless steel appliances
Entertainers terrace w leafy outlook
Oversized bedroom w built-in robes
Modern bathroom w separate tub & shower
Clothes dryer & generous storage space
Air conditioning in both lounge & bedroom
Secure car space w rear lane access
Well maintained complex w outdoor lap pool