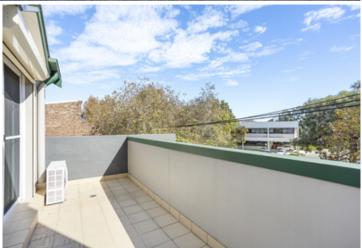

## Light filled apartment in desirable location

Light filled throughout, this spacious apartment with secure parking is located in the ever so popular hub of Alexandria. Featuring an open plan layout with modern interiors and air conditioning throughout, it is further enhanced with an entertaining terrace and private leafy outlook.

Light filled open plan lounge & dining area
Stylish kitchen w stainless steel appliances
Entertainers terrace w leafy outlook
Oversized bedroom w built-in robes
Modern bathroom w separate tub & shower
Clothes dryer & generous storage space
Air conditioning in both lounge & bedroom
Secure car space w rear lane access
Well maintained complex w outdoor lap pool