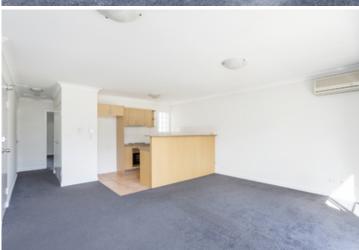

## Light filled apartment in desirable location

Light filled throughout, this spacious apartment with secure parking is located in the ever so popular hub of Alexandria. Featuring an open plan layout with modern interiors and air conditioning throughout, it is further enhanced with an entertaining terrace and private leafy outlook.

Light filled open plan lounge & dining area
Stylish kitchen w stainless steel appliances
Entertainers terrace w leafy outlook
Oversized bedroom w built-in robes
Modern bathroom w separate tub & shower
Clothes dryer & generous storage space
Air conditioning in both lounge & bedroom
Secure car space w rear lane access
Well maintained complex w outdoor lap pool