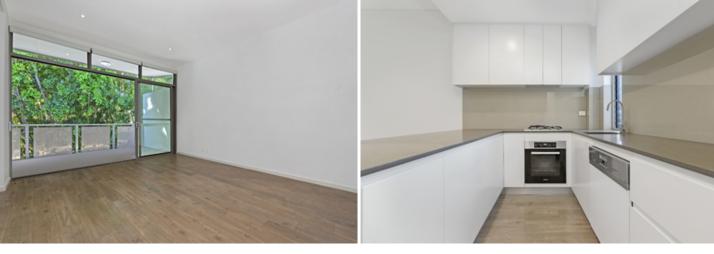

Large open plan lounge & dining area Designer gas kitchen w stainless steel appliances Generous bedrooms both w built-in wardrobes Stylish bathrooms & separate laundry w dryer Large terrace perfect for entertaining Ducted air conditioning throughout Lock up garage & ample storage space