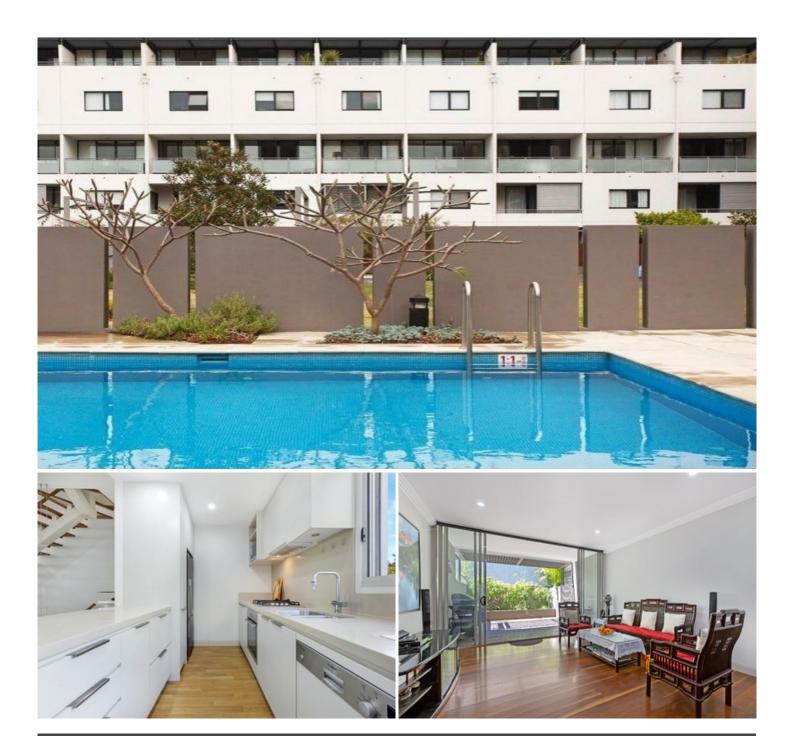

## Stunning terrace spanning over four levels in Motto

Arguably one of Erskineville's most sought after developments designed by award winning architects Allen Jack & Cottier, Motto boasts stylish executive living in a highly desirable location. Featuring modern interiors and flooded with natural light, this fresh and bright security apartment is a private retreat central to all the attractions that make Erskineville such a popular destination.

Large light filled private courtyard perfect for entertaining

Stylish bathroom w tub & separate laundry w dryer

Private lock up garage (34sqm) w apartment access/lots or storage