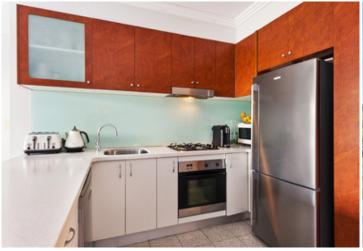

Light filled open plan lounge & dining area
Full length entertainers balcony w complex views
Designer gas kitchen w stainless steel appliances
Spacious bedroom w built in robes & balcony access
Stylish bathroom w tub & internal laundry w dryer
Separate study area perfect for home office
Secure car space & ample visitor parking