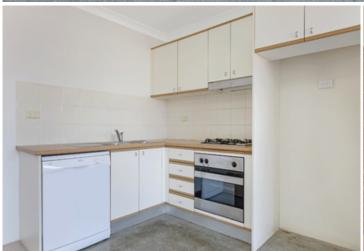

Spacious open plan lounge & dining area Modern gas kitchen w stainless steel appliances Well-appointed bedroom w built-in wardrobes Bathroom w tub & internal laundry w dryer Entertainers balcony w garden views No road frontage & generous storage space