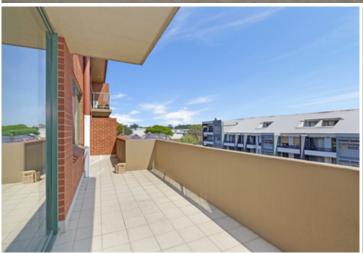

Light filled open plan lounge & dining area Designer gas kitchen w stainless steel appliances Massive master bed w walk-in robe & ensuite Full length balcony perfect for entertaining Generous second bedroom w built-in robes Stylish bathroom w tub & separate laundry w dryer Ample storage space & separate study alcove Secure car space & ample visitor parking