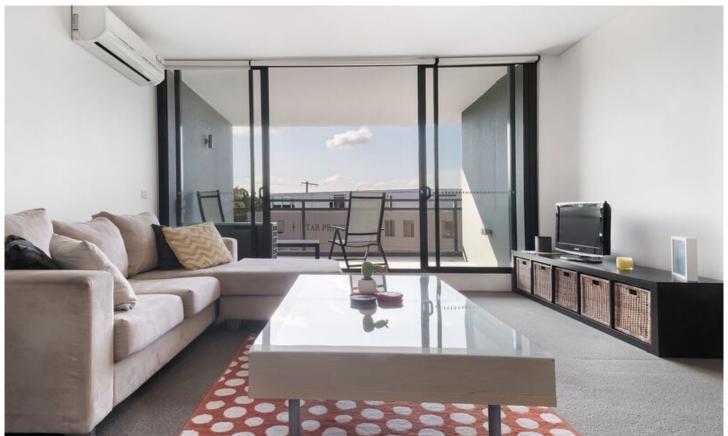

Light-filled open plan lounge & dining area
Designer gas kitchen w stainless steel appliances
Large main bedroom w built-in robes & ensuite
Spacious second bedroom w built-in robes
Private entertainers balcony w leafy outlook
Chic main bathroom & separate laundry
Air conditioning, double glazed windows & study area
Pet friendly security building w video intercom & lift access
Undercover secure car space & visitor parking