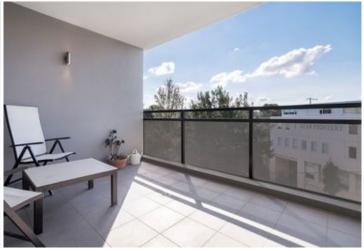

Light-filled open plan lounge & dining area
Designer gas kitchen w stainless steel appliances
Large main bedroom w built-in robes & ensuite
Spacious second bedroom w built-in robes
Private entertainers balcony w leafy outlook
Chic main bathroom & separate laundry
Air conditioning, double glazed windows & study area
Pet friendly security building w video intercom & lift access
Undercover secure car space & visitor parking