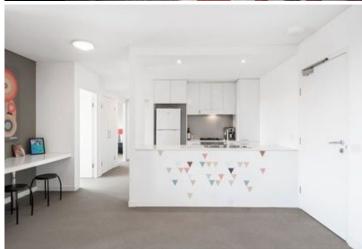

Light-filled open plan lounge & dining area
Designer gas kitchen w stainless steel appliances
Large main bedroom w built-in robes & ensuite
Spacious second bedroom w built-in robes
Private entertainers balcony w leafy outlook
Chic main bathroom & separate laundry
Air conditioning, double glazed windows & study area
Pet friendly security building w video intercom & lift access
Undercover secure car space & visitor parking