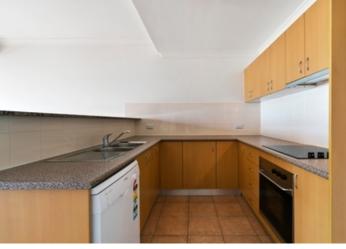

Large open plan lounge & dining area Modern kitchen w stainless steel appliances Full length balcony perfect for entertaining Spacious master w built-ins & private terrace Generous second bedroom w built-in robes Stylish bathroom w separate shower & tub Separate laundry w washer & dryer Additional washroom & security intercom access Underground secure double parking w rear lane access