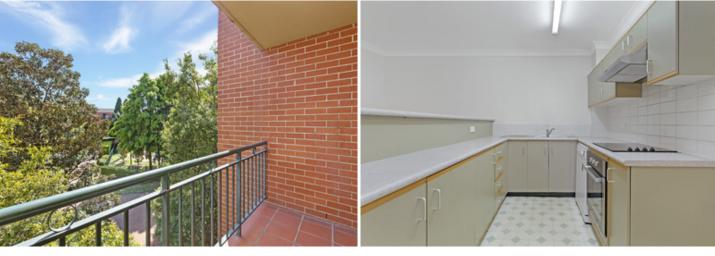

Open plan lounge & dining area w floorboards Modern kitchen w stainless steel appliances Spacious main bed w built-in robes & ensuite Generous second bedroom w built-in robes Stylish bathroom & internal laundry w dryer Balcony w leafy outlook & complex views Air conditioning & generous storage space Undercover car space & ample visitor parking