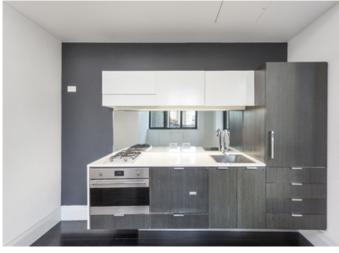

Light filled open plan lounge & dining area Sleek galley kitchen w stainless steel appliances Chic bathroom & laundry w washer/dryer combo Air conditioning & timber flooring throughout Short walk to transport, cafes, restaurants & bars