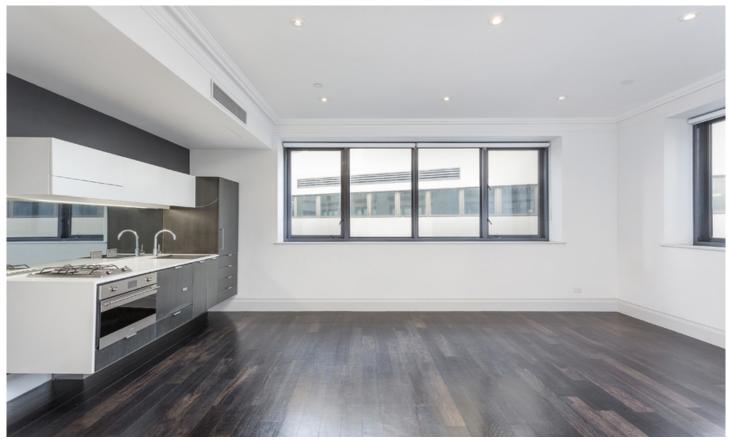

## Stylish studio in The Hampton

This contemporary studio apartment features sleek designer finishes surrounded by a host of lifestyle and entertaining options. Located in a highly sought after development, The Hampton is situated in the heart of Potts Point offering convenience and a unique lifestyle opportunity.

Light filled open plan lounge & dining area Sleek galley kitchen w stainless steel appliances Chic bathroom & laundry w washer/dryer combo Air conditioning & timber flooring throughout Short walk to transport, cafes, restaurants & bars

Potts point is only 2.5km east of the CBD and is easily accessible by train or bus. The Hampton is located only 50 meters away Kings Cross train station and its vibrant caf? and entertainment scene.

1 🛁