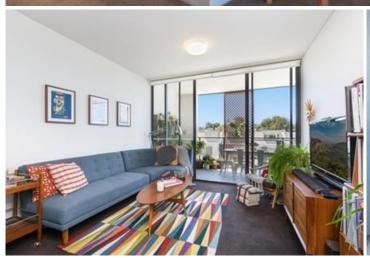

North facing open plan lounge & dining area Designer gas kitchen w stainless steel appliances Light filled balcony perfect for entertaining Generous bedroom w built-ins & balcony access Chic bathroom & internal laundry w dryer Small study alcove & generous storage space Ducted air conditioning & intercom access