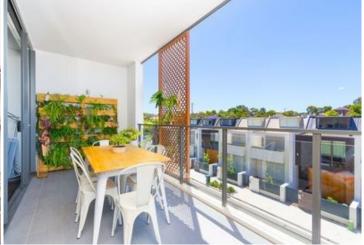

North facing open plan lounge & dining area Designer gas kitchen w stainless steel appliances Light filled balcony perfect for entertaining Generous bedroom w built-ins & balcony access Chic bathroom & internal laundry w dryer Small study alcove & generous storage space Ducted air conditioning & intercom access