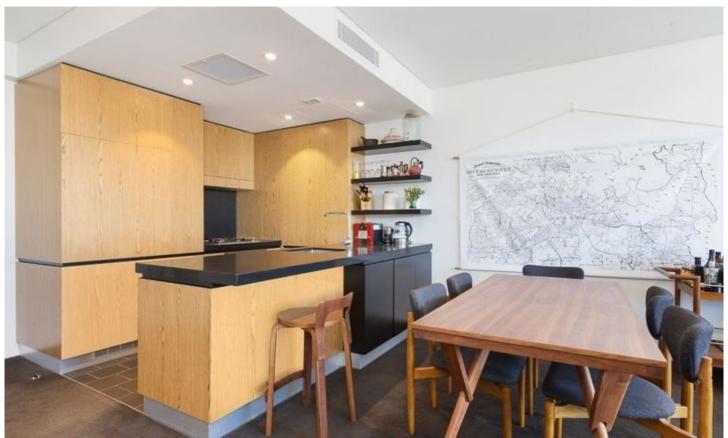

North facing open plan lounge & dining area Designer gas kitchen w stainless steel appliances Light filled balcony perfect for entertaining Generous bedroom w built-ins & balcony access Chic bathroom & internal laundry w dryer Small study alcove & generous storage space Ducted air conditioning & intercom access