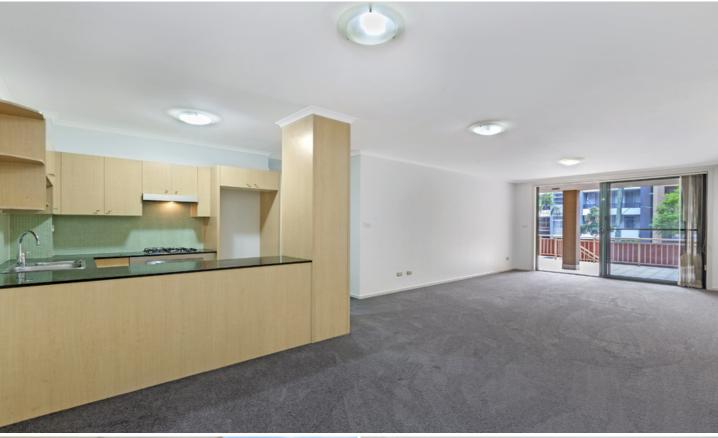

## Garden apartment with large private courtyard

Enjoy the essence of outdoor living and entertaining in this privately positioned two bedroom apartment. Situated in the heart of Erskineville's vibrant village culture, this apartment showcases light filled open plan living and offers low maintenance designer living on the buzzing inner-city fringe.

Light filled open plan lounge & dining area Large entertainers courtyard w private access Designer gas kitchen w stainless steel appliances Massive main bed w walk-in wardrobe & ensuite Generous second bedroom w built-in robes Stylish bathroom w tub & separate laundry w dryer Separate study area & air conditioning Security car space & ample visitor parking