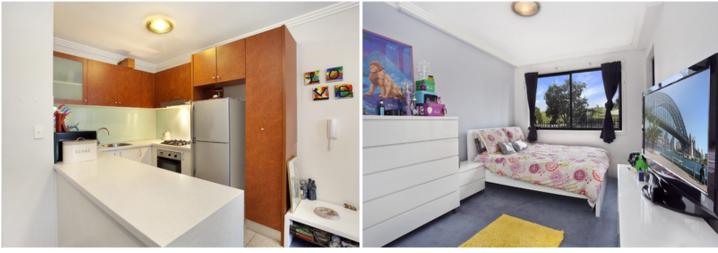

Generous open plan lounge & dining area Modern gas kitchen w stainless steel appliances Spacious bedroom w built-in robes & balcony access Bathroom w tub & internal laundry w dryer Separate study area perfect for home office Secure car space & ample visitor parking