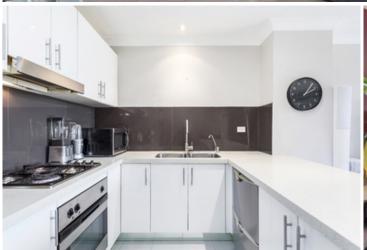

Generous open plan layout w zoned living & dining areas
Sleek CaesarStone kitchen w stainless steel gas appliances
Light filled entertainers balcony w leafy complex views
Well-appointed bedroom w walk-in wardrobe
Chic bathroom & internal laundry w clothes dryer
Study nook, air conditioning & ample storage space
Secure car space & ample visitor parking