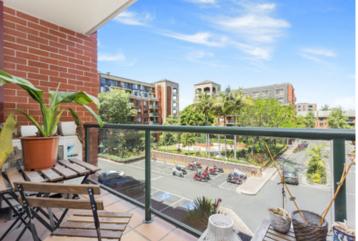

Generous open plan layout w zoned living & dining areas
Sleek CaesarStone kitchen w stainless steel gas appliances
Light filled entertainers balcony w leafy complex views
Well-appointed bedroom w walk-in wardrobe
Chic bathroom & internal laundry w clothes dryer
Study nook, air conditioning & ample storage space
Secure car space & ample visitor parking