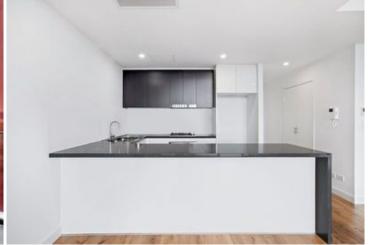

Light filled open plan lounge & dining area
Designer gas kitchen w stainless steel appliances
Generous bedrooms w built-in robes, main w ensuite
Chic bathroom & separate laundry w dryer
Large balcony perfect for entertaining
Ducted air conditioning & intercom/lift access
Secure car space & visitor parking