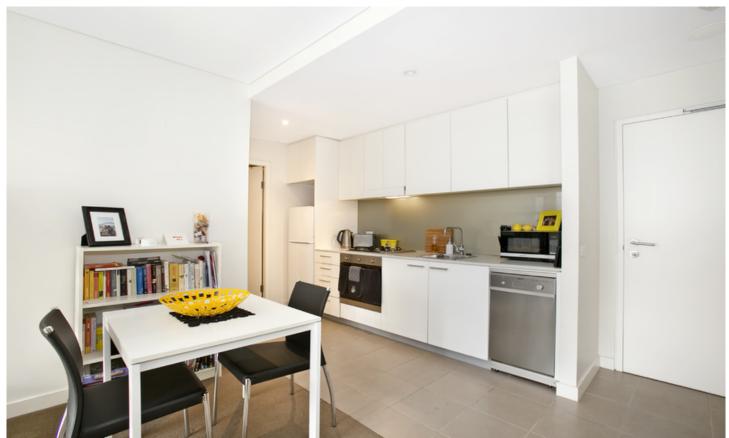

Light-filled open plan lounge & dining area
Designer gas kitchen w stainless steel appliances
Spacious bedroom w built-in robes & balcony access
Large wrap-around balcony perfect for entertaining
Stylish bathroom & separate laundry w dryer
Undercover secure car space & ample visitor parking