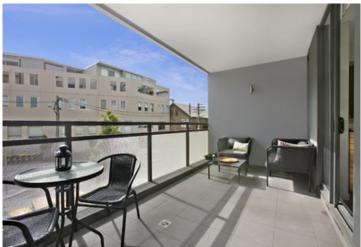

Light-filled open plan lounge & dining area
Designer gas kitchen w stainless steel appliances
Spacious bedroom w built-in robes & balcony access
Large wrap-around balcony perfect for entertaining
Stylish bathroom & separate laundry w dryer
Undercover secure car space & ample visitor parking