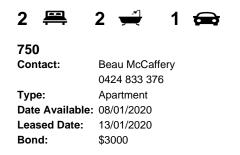

hip Erskineville Village, the eat streets of King and Crown Streets and minutes to The Grounds, Campos, Rosetta Stone Bakery, Bread & Circus, and Fratelli Fresh, Sydney Park Village is one of the most sought after resort style buildings in inner Sydney with Incomparable facilities including outdoor pool, two tennis courts, gym and heated indoor pool - immerse yourself in a sanctuary away from any urban

## buzz.

Please ensure that you register your details to inspect the property. Registration will ensure you are instantly informed of any updates, changes or cancellations. While care has been taken in the preparation of these particulars, no responsibility is accepted for the accuracy and interested persons are advised to make their own enquiries and satisfy themselves in all respects.



https://www.beaumccaffery.com.au/5222136