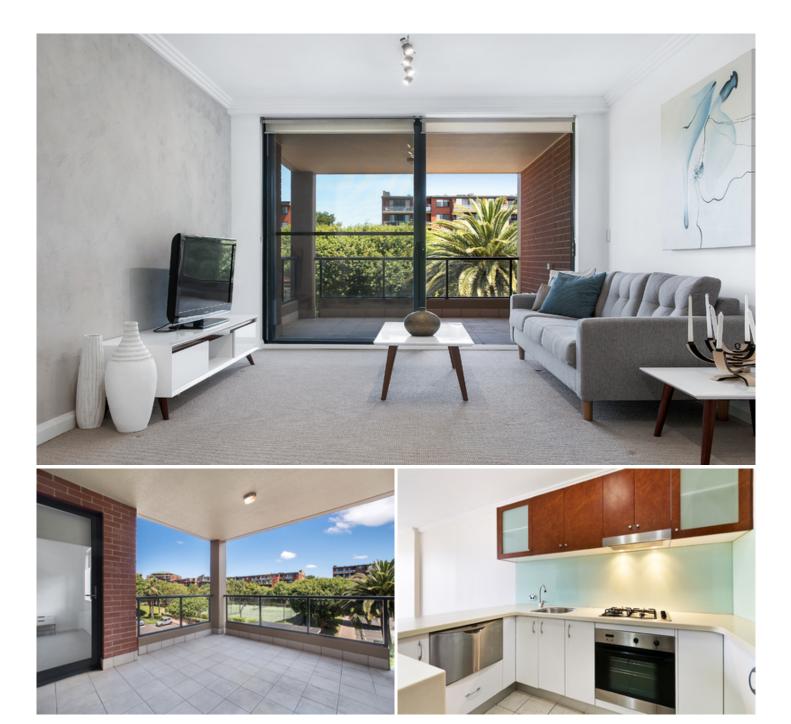

## One bedroom apartment in urban city fringe locale

Offering sophistication & tranquillity amid Erskineville's vibrant lifestyle precinct, this contemporary haven is nestled within the acclaimed Sydney Park Village complex promises an idyllic urban lifestyle.

Generous open plan lounge & dining area Designer gas kitchen w stainless steel appliances Entertainers' balcony w internal facing garden views Spacious bedroom w WIR & balcony access Stylish bathroom w tub & internal laundry w dryer Separate study area perfect for home office Secure car space, lift access & visitor parking

Placed just steps from the hip Erskineville Village, the eat streets of King and Crown Streets and minutes to Pinos, Campos, ErskineVilla, Bread & Circus and Fratelli Fresh, Sydney Park Village is one of the most sought after resort style buildings in inner Sydney. Offering incomparable facilities including 24 hour security, 60 visitor car spaces, outdoor pool, two tennis courts, gym and indoor heated lap pool - immerse yourself in a sanctuary away from any urban buzz.