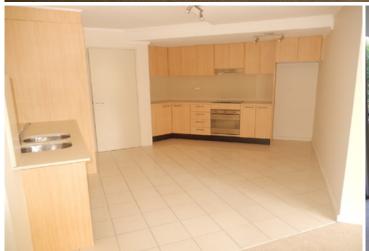

Light filled open plan lounge & dining area
Gourmet kitchen w stainless steel appliances
Generous bedroom w large built-in robes
Large balcony perfect for entertaining
Stylish bathroom & separate laundry w dryer
Air conditioning & ample storage space
Excellent on-site facilities including indoor heated pool & gym