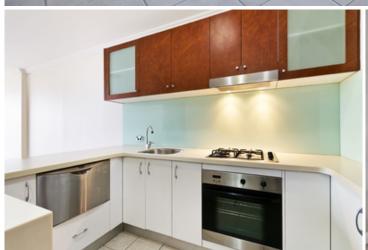

Generous open plan lounge & dining area
Entertainers balcony w internal facing garden views
Light filled master bedroom w WIR & balcony access
Gas kitchen w new stainless steel appliances
Bathroom w tub & internal laundry
Separate study area perfect for home office
Secure car space, lift access & visitor parking