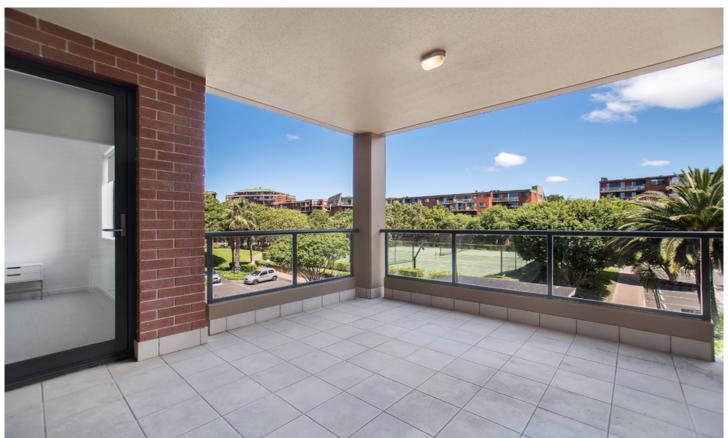

Generous open plan lounge & dining area
Entertainers balcony w internal facing garden views
Light filled master bedroom w WIR & balcony access
Gas kitchen w new stainless steel appliances
Bathroom w tub & internal laundry
Separate study area perfect for home office
Secure car space, lift access & visitor parking