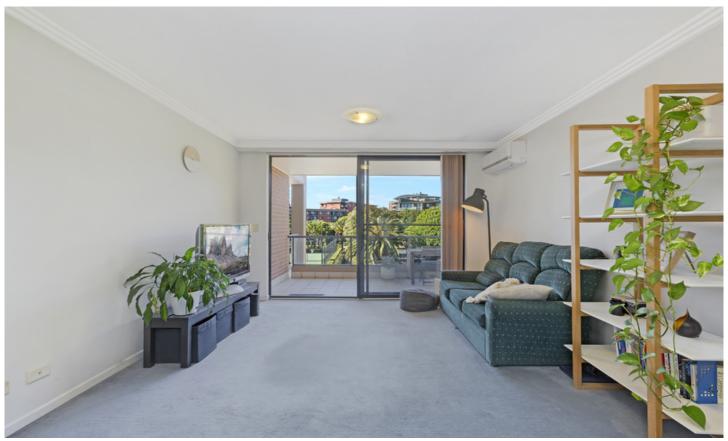

Generous open plan lounge & dining area
Designer gas kitchen w stainless steel appliances
Entertainers' balcony w internal facing garden views
Spacious bedroom w built-in robes & balcony access
Stylish bathroom w tub & internal laundry w dryer
Separate study area perfect for home office
Air conditioning & generous storage space
Secure car space, lift access & visitor parking