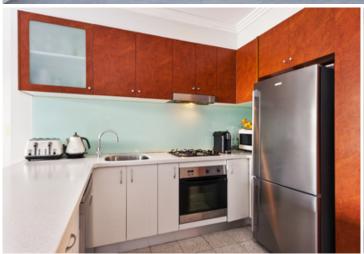

Generous open plan lounge & dining area
Designer gas kitchen w stainless steel appliances
Entertainers' balcony w internal facing garden views
Spacious bedroom w built-in robes & balcony access
Stylish bathroom w tub & internal laundry w dryer
Separate study area perfect for home office
Air conditioning & generous storage space
Secure car space, lift access & visitor parking