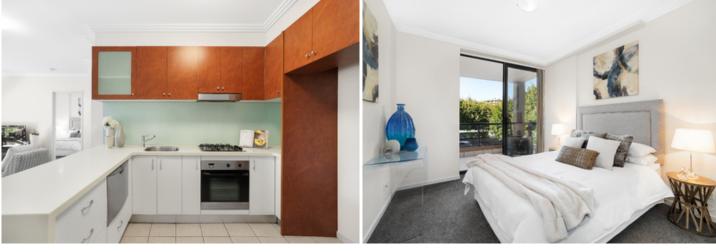

Large open plan lounge & dining area Designer gas kitchen w stainless steel appliances Generous bedroom w built-in robes & balcony access Full length entertainers balcony w complex views Stylish bathroom w tub & internal laundry w dryer Air conditioning & generous storage space Secure car space & ample visitor parking