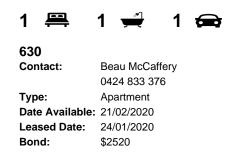

King and Crown Streets and minutes to The Grounds, Campos, Rosetta Stone Bakery, Bread & Circus, and Fratelli Fresh, Sydney Park Village is one of the most sought after resort style buildings in inner Sydney. Offering incomparable facilities including 24 hour security, 60 visitor car spaces, outdoor pool, two tennis courts, gym and indoor heated lap pool - immerse yourself in a sanctuary away from any urban buzz.

Please ensure that you register your details to inspect the property. Registration will ensure you are instantly informed of any updates, changes or cancellations. While care has been taken in the preparation of these particulars, no responsibility is accepted for the accuracy and interested persons are advised to make their own enquiries and satisfy themselves in all respects.



https://www.beaumccaffery.com.au/5254248