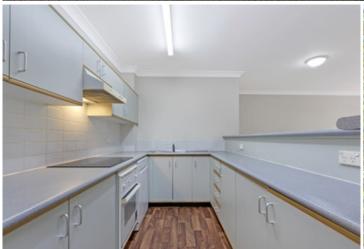

Large open plan lounge & dining area
Modern kitchen w stainless steel appliances
Spacious main bed w built-in robes & ensuite
Generous second bedroom w built-in robes
Stylish bathroom & internal laundry w dryer
Balcony w leafy outlook & generous storage space
Undercover car space & ample visitor parking