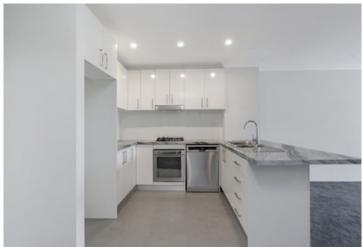

Light filled open plan lounge & dining area
Renovated gas kitchen w stainless steel appliances
Entertainers balcony w leafy complex views
Master bedroom w walk-in robe & ensuite
Spacious second bedroom w built-in robes
Bathroom w tub & separate laundry w dryer
New carpet, paint, plantation shutters & ceiling fans
Secure car space & ample visitor parking