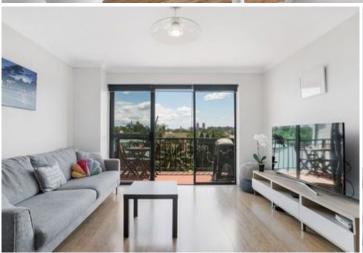

## Stylish light filled apartment with leafy outlook

Ideally positioned within the well maintained Huntley Green security complex is this stylish two bedroom apartment with secure undercover parking. Offering convenience and light filled open plan living, this property confirms an ideal urban lifestyle in a desirable inner west location.

Large open plan lounge & dining area
Modern kitchen w stainless steel appliances
Large bedrooms, main w walk-in robe & ensuite
North facing entertainers balcony w city views
Stylish bathroom w tub & separate laundry w dryer
Undercover secure car space & ample visitor parking