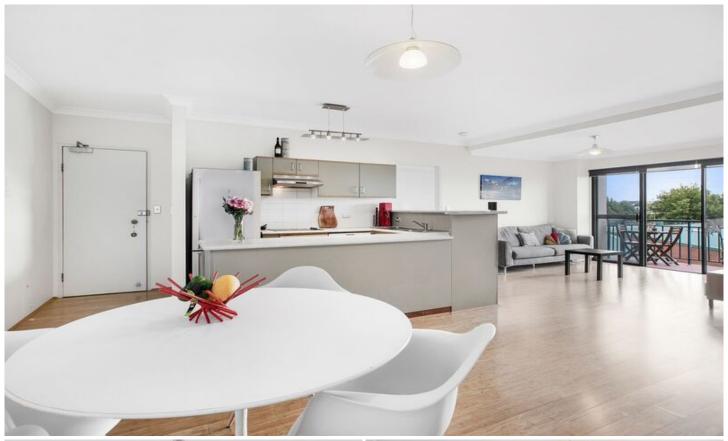

## Stylish light filled apartment with leafy outlook

Ideally positioned within the well maintained Huntley Green security complex is this stylish two bedroom apartment with secure undercover parking. Offering convenience and light filled open plan living, this property confirms an ideal urban lifestyle in a desirable inner west location.

Large open plan lounge & dining area
Modern kitchen w stainless steel appliances
Large bedrooms, main w walk-in robe & ensuite
North facing entertainers balcony w city views
Stylish bathroom w tub & separate laundry w dryer
Undercover secure car space & ample visitor parking