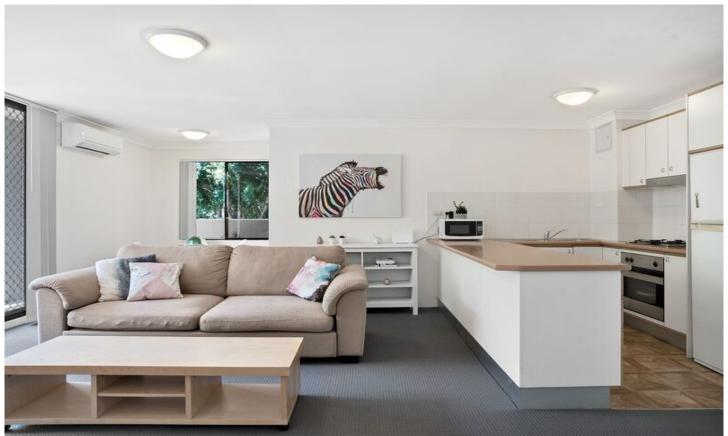

Large open plan lounge & dining area
Modern gas kitchen w stainless steel appliances
Generous bedroom w built-in wardrobes
Bathroom w tub & internal laundry w dryer
Light filled wrap-around entertainers' balcony
Air conditioning & generous storage space
Security complex with lift & ample visitor parking