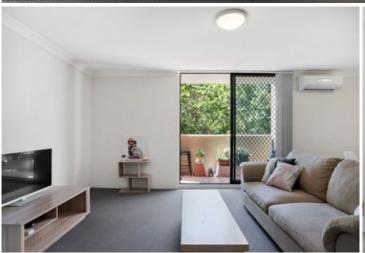

Large open plan lounge & dining area
Modern gas kitchen w stainless steel appliances
Generous bedroom w built-in wardrobes
Bathroom w tub & internal laundry w dryer
Light filled wrap-around entertainers' balcony
Air conditioning & generous storage space
Security complex with lift & ample visitor parking