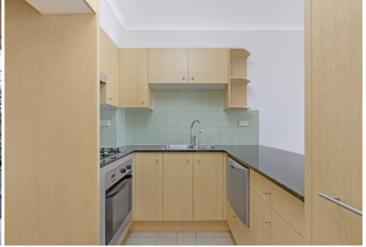

Oversized open plan lounge & dining area
Designer gas kitchen w stainless steel appliances
Entertainers' balcony with leafy treetop views
Large master bedroom w walk-in robe & ensuite
Spacious second bedroom with large built-in robes
Modern bathroom w tub & internal laundry
Air conditioning throughout & ample storage
Secure car space w storage box & visitor parking