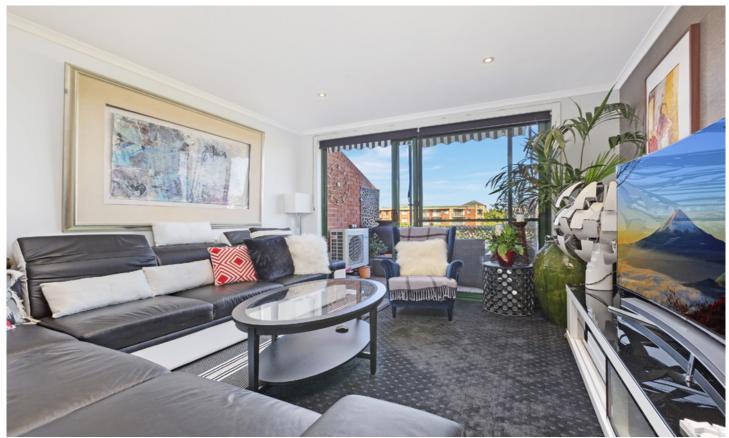

Oversized open plan lounge & dining area
Designer gas kitchen w stainless steel appliances
Entertainers' balcony with leafy treetop views
Large master bedroom w walk-in robe & ensuite
Spacious second bedroom with large built-in robes
Modern bathroom w tub & internal laundry
Air conditioning throughout & ample storage
Secure car space w storage box & visitor parking

Placed just steps from the hip Erskineville Village, the eat streets of King and Crown Streets and minutes to The Grounds, Campos, Rosetta Stone Bakery, Bread & Circus, and Fratelli Fresh, Sydney Park Village is one of the most sought after resort style buildings in inner Sydney. Offering incomparable facilities including 24 hour security, 60 visitor car spaces,