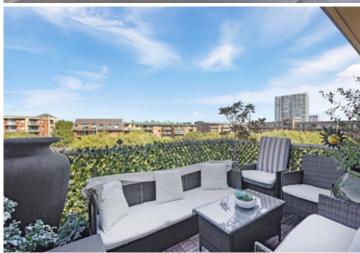

Oversized open plan lounge & dining area
Designer gas kitchen w stainless steel appliances
Entertainers' balcony with leafy treetop views
Large master bedroom w walk-in robe & ensuite
Spacious second bedroom with large built-in robes
Modern bathroom w tub & internal laundry
Air conditioning throughout & ample storage
Secure car space w storage box & visitor parking