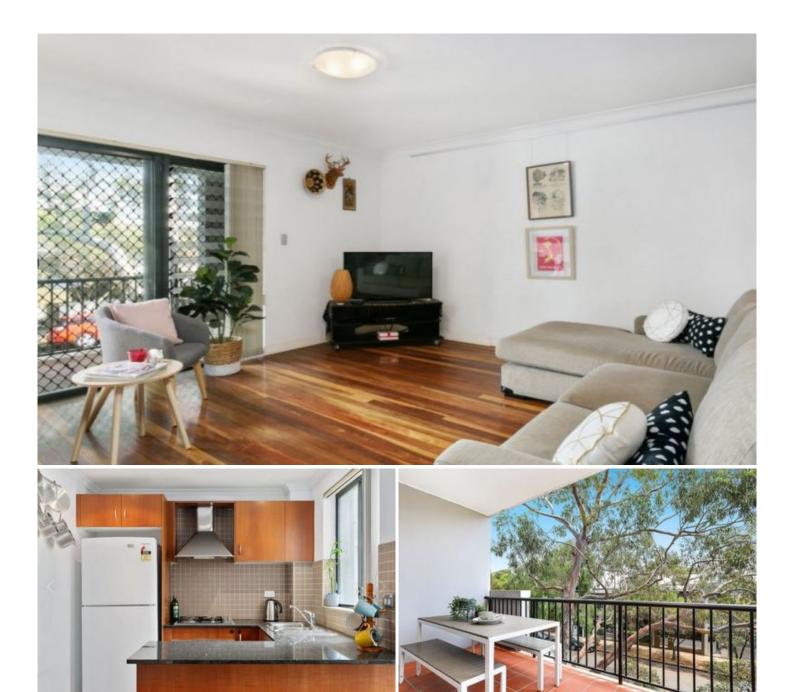

## Light filled security apartment with leafy outlook

Quietly position on leafy Lawrence Street just a short stroll to Alexandria's vibrant caf? precinct, this fresh and bright two bedroom apartment offers a spacious floorplan matched with modern interiors.

Light filled open plan lounge & dining area Sleek gas kitchen w stainless steel appliances Entertainers balcony w private leafy outlook Master bed w built-in robes & ensuite Spacious second bedroom w built-in robes Bathroom w tub & internal laundry Undercover security car space

Graced with leafy outlooks in one of the area's most beautiful streets, this conveniently located apartment is a stroll from Sydney Park, shops, transport options and a premium selection of cafes and restaurants.