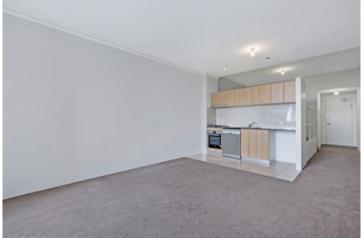

## Light filled parkside apartment

Capturing a treetop view over Prince Alfred Park, this parkside studio residence provides a convenient urban location moments to transport, restaurants & nightlife.

Spacious open plan lounge & dining area Galley kitchen w stainless steel appliances Mezzanine bedroom w built-in robes Bathroom w tub & internal laundry w dryer Private balcony w park views Security building w lift access Opposite Prince Alfred Park facilities