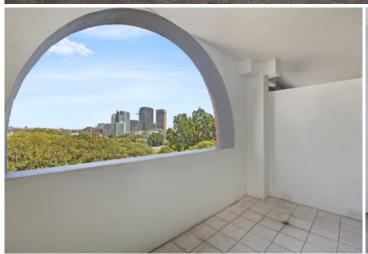

## Light filled parkside apartment

Capturing a treetop view over Prince Alfred Park, this parkside studio residence provides a convenient urban location moments to transport, restaurants & nightlife.

Spacious open plan lounge & dining area Galley kitchen w stainless steel appliances Mezzanine bedroom w built-in robes Bathroom w tub & internal laundry w dryer Private balcony w park views Security building w lift access Opposite Prince Alfred Park facilities